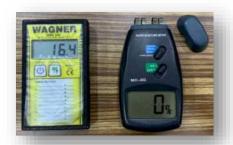

with the industry highest standard.

Stacking requires high-quality raw material and extra strong profiles, which Eltete is able to produce using special methods. A suitable packaging profile will be chosen based on a study of each individual application depending on strength and other requirements.

The final product is tested by our rigorous quality control. We will be able to provide compression test, bending test and also strapping test in house when needed.





PallRun® Test











**Compression Strength Test for various products** 



# **Quality Testing Machine**and Equipment



**Bending Strength Test** for Honeycomb Board



Strapping Strength Test for Edgeboard



Tensile Strength Test for paper & Slip Sheet

**Bending Strength Test for various products** 



**GSM Test** 



**Moisture Content Test** 



**Thickness & Angularity Test** 



# **Quality and Raw Material**

Our products are well-known in the packaging world for their **strength and high quality**. The general raw material is kraftliner, testliner, coreboard and other similar recycled paperboards.

Carefully selected raw materials with a long fiber structure and a special production method are the keys to an extraordinary product with unbeatable strength values. A laminated compact carton board product gives strong protection even from the most powerful shocks that threaten products during their transportation.

**The glue** used in the lamination process is water-soluble PVA. It complies with food hygiene standards and is classified as non-hazardous and non-toxic.

**No environmentally harmful