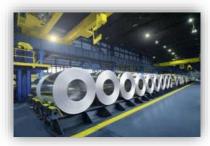

Since decades Eltete has supplied the world's top steel producing companies. Heat-sealed Wrap-Around edge protection is used for steel coils and straight profiles for strapping or corner protection for long steel **sheets** or **steel plates.** Unique anti corrosion treatments and special modifications have been applied and added to the profiles in order to meet the demanding needs of this sector. Printing of brands is also preferred by some of our customers.

Wrap-around edgeboard can also be used as protection for paper rolls, drums and other round objects.

Aluminium industry, laminate board industry and forest industry are also using similar edgeboard packaging for long objects

Steel industry