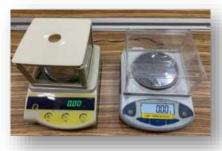

ducts is in line with the industry highest standard.

Stacking requires high-quality raw material and extra strong profiles, which Eltete is able to produce using special methods. A suitable packaging profile will be chosen based on a study of each individual application depending on strength and other requirements.

The final product is tested by our rigorous quality control. We will be able to provide compression test, bending test and also strapping test in house when needed.





PallRun® Test











**Compression Strength Test for various products** 



# **Quality Testing Machine**and Equipment



**Bending Strength Test** for Honeycomb Board



Strapping Strength Test for Edgeboard



Tensile Strength Test for paper & Slip Sheet

**Bending Strength Test for various products** 



**GSM Test** 



**Moisture Content Test** 



**Thickness & Angularity Test** 



# **Quality and Raw Material**

Our products are well-known in the packaging world for their **strength and high quality**. The general raw material is kraftliner, testliner, coreboard and other similar recycled paperboards.

Carefully selected raw materials with a long fiber structure and a special production method are the keys to an extraordinary product with unbeatable strength values. A laminated compact carton board product gives strong protection even from the most powerful shocks that threaten products during their transportation.

**The glue** used in the lamination process is water-soluble PVA. It complies with food hygiene standards and is classified as non-hazardous and non-toxic.

**No environ