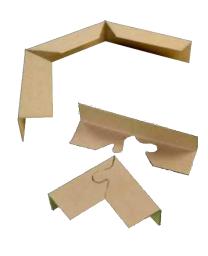

### Edgeboard, Corner board

Edgeboard is an excellent all-round transport packaging product which is flexible, cheap, recyclable, easy-to-use and strong. It can be used either externally on pallet corners or inside boxes to give stacking strength.

Edgeboard is suitable for all kinds of palletization, stabilization and unitization. It is a neutral wood-free transport packaging element accepted all over the World without any fumigation requirements and hygienic enough to be used in the transport of food. Edgeboard gives your pallets the stability needed for.