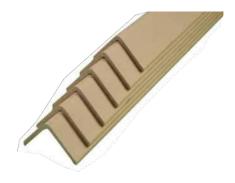

### Slip Sheet

The Slip Sheet or Push-Pull Pallet is a laminated solid kraftliner with high tensile strength, tear resistance and cob value. Eltete Group produces standard slip sheet models based on normal pallet sizes. Almost endless production possibilities mean that we can cater for your own individual need from a size, model and strength point of view.

Slip Sheets are often used for transport of goods where there is a need to optimize the use of space in the logistic chain. Use of Slip Sheets means savings in transport, material and storage costs. Returns which will be appreciated both by the supplier and the receiver.