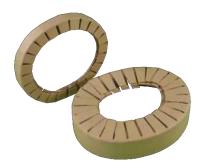

### Honeycomb Board

Eltete honeycomb board is a 100 % recyclable paper product. Its hexagonal inner cellular structure and superior raw material provide exceptional compression strength and rigidity, which can withstand impact and high loads for "heavy duty packaging".

This lightweight product has good cushioning properties that gives protection for transport packaging and also for a multitude of other applications. Thanks to its characteristics, the honeycomb board can easily be shaped or cut, converting it into the exact elements