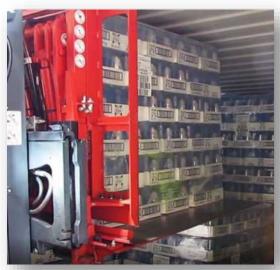

### Slip Sheet

The Slip Sheet or Push-Pull Pallet is a laminated solid kraftliner with high tensile strength, tear resistance and cob value. Eltete Group produces standard slip sheet models based on normal pallet sizes. Almost endless production possibilities mean that we can cater for your own individual need from a size, model and strength point of view.

Slip Sheets are often used for transport of goods where there is a need to optimize the use of space in the logistic chain. Use of Slip Sheets means savings in transport, material and storage costs. Returns which will be appreciated both by the supplier and the receiver.