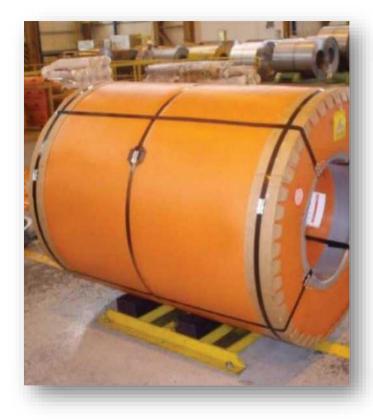

Since decades Eltete has supplied the world's top steel producing companies. Heat-sealed Wrap-Around edge protection is used for steel coils and straight profiles for strapping or corner protection for long steel **sheets** or **steel plates.** Unique anti corrosion treatments and special modifications have been applied and added to the profiles in order to meet the demanding needs of this sector. Printing of brands is also preferred by some of our customers.

Wrap-around edgeboard can also be used as protection for paper rolls, drums and other round objects.

Aluminium industry, laminate board industry and forest industry are also using similar edgeboard packaging for long objects