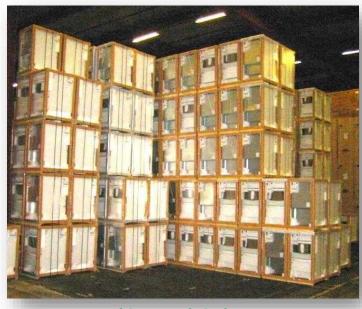

### Edgeboard, Corner board

Edgeboard is an excellent all-round transport packaging product which is flexible, cheap, recyclable, easy-to-use and strong. It can be used either externally on pallet corners or inside boxes to give stacking strength.

Edgeboard is suitable for all kinds of palletization, stabilization and unitization. It is a neutral wood-free transport packaging element accepted all over the World without any fumigation requirements and hygienic enough to be used in the transport of food. Edgeboard gives your pallets the stability needed for.