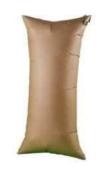

### **Dunnage Bags**

Meet the tough demands of modern shipping and transport with Eltete range of inflatable dunnage bags. The quick, convenient and cost-effective way to ensure protection for goods in transit. PROSAK dunnage bags can be used in containers, trucks, trains and ships. They cushion, protect loads against impact and prevent movement.