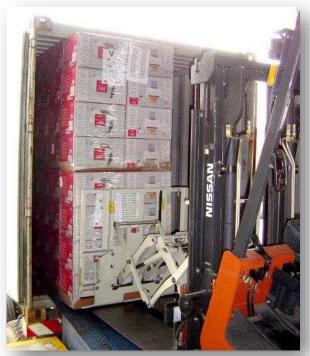

**Pharmaceutical industry** 

White goods industry

Changing from EPS, metal and wood to Packaging Profiles has reduced cost, made the handling safer and easier due to light weight of the packaging. Yet needed strength values have been reached as you can see in this photo. Stacking strength of the Profiles is amazing, our customer has been stacking 5-6 ovens on top of each other. We call this solution "FramePack®". The trend is to reduce material by optimizing it to each individual application. We know how, just ask us and we can study your packaging needs.