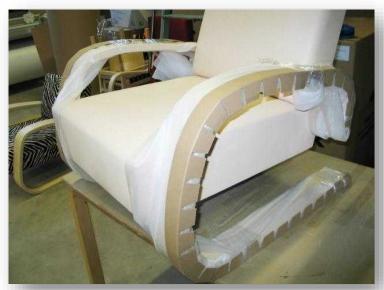

### FramePack®

FramePack® is an excellent single-material alternative to wooden, plastic and metal frames as well as a substitute for heavy boxes. With a combination of different components from our product range, we can provide our customers with the optimal packaging for their needs. A suitable packaging profile will be chosen based on a study of each individual application depending on strength and other requirements.

**Pharmaceutical industry** 

White goods industry

Changing from EPS, metal and wood to Packaging Profiles has reduced cost, made the handling safer and easier due to light weight of the packaging. Yet needed strength values have been reached as you can see in this photo. Stacking strength of the Profiles is amazing, our customer has been stacking 5-6 ovens on top of each other. We call this solution "FramePack®". The trend is to reduce material by optimizing it to each individual application. We know how, just ask us and we can study your packaging needs.