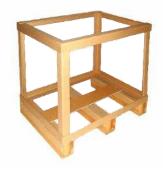

### PallRun®, Pallet Runner

PallRun®/Pallet Runner are a highly viable alternative to wooden runner.

Eltete PallRuns® are the basic elements in the construction of paper pallets. They can be either fixed directly on to carton boxes or used together with carton boards or honey comb board to form Paper Pallet.

### Paper Pallet

100% recyclable and environmentally friendly paper pallet, standard and tailor-made according to customer need. Weight approximately 3-6kgs vs wooden 15-25kgs , saving in transportation especially airfreight.

Our paper pallet complies in green policies and ISPM-15, it projects a better company image.