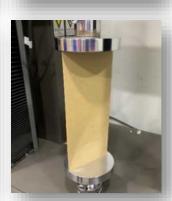

### Honeycomb Board

Eltete honeycomb board is a 100 % recyclable paper product. Its hexagonal inner cellular structure and superior raw material provide exceptional compression strength and rigidity, which can withstand impact and high loads for "heavy duty packaging".

This lightweight product has good cushioning properties that gives protection for transport packaging and also for a multitude of other applications. Thanks to its characteristics, the honeycomb board can easily be shaped or cut, converting it into the exact elements