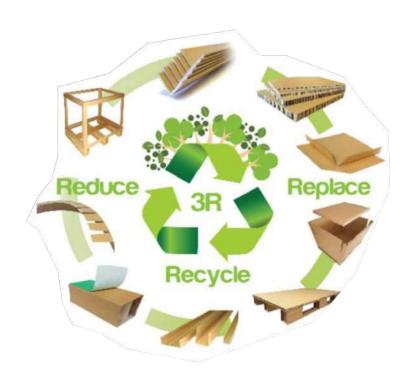

#### **OUR VISION**

To adopt the 3R philosophy (Replace, Reduce, Recycle) globally and contribute back to nature and the next generation. We aim to be one of the leading providers of cost effective and sustainable transport paper packaging solution in the world.

The Eltete Malaysia Sdn Bhd slogan, 3Rs, supports environmentally-friendly thinking. We practise a "replace, reduce, recycle" approach to create best-in-class eco-friendly products.

**Replace** material with more environmentally-friendly alternatives. **Reduce** packaging material.

**Recycle** easily and reduce environment footprint.

## 3R (Replace, Reduce, Recycle)

Replace-reduce-recycle leads us to use less material and transportation, which ultimately has a positive impact on CO<sup>2</sup> emissions.

We take eco-friendly aspects into consideration in new developments, material selection and production processes as well as in all other Eltete operations.