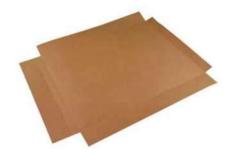

### Honeycomb Board

Eltete honeycomb board is a 100 % recyclable paper product. Its hexagonal inner cellular structure and superior raw material provide exceptional compression strength and rigidity, which can withstand impact and high loads for "heavy duty packaging".

This lightweight product has good cushioning properties that gives protection for transport packaging and also for a multitude of other applications. Thanks to its characteristics, the honeycomb board can easily be shaped or cut, converting it into the exact elements