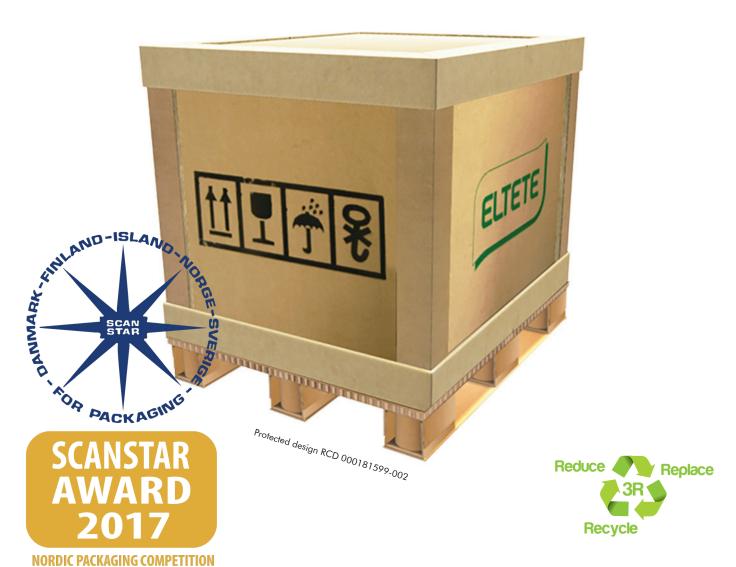

### The ideal transport box

- Capacity to take several tonnes
- Light-weight
- 100% recyclable
- Best storage option

A carton box complies with your green policies and you will benefit from a better company image.

# The Box is a combination of honeycomb board, Packaging profile and PallRuns®. Developed to transport your light or heavy products safely.

#### THE IDEAL TRANSPORT BOX

- Easy to assemble and disassemble
- Easy to reload and unload
- Easy to recycle
- Replaces plywood or other similar boxes
- Cost-saving
- The best storage option
- · Light-weight so suitable for air freight