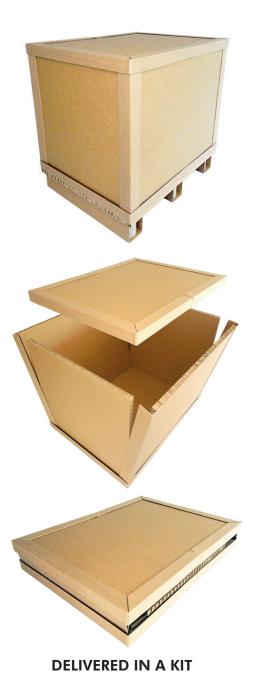

# The Box is a combination of honeycomb board, Packaging profile and PallRuns®. Developed to transport your light or heavy products safely.

#### THE IDEAL TRANSPORT BOX

- Easy to assemble and disassemble
- Easy to reload and unload
- Easy to recycle
- Replaces plywood or other similar boxes
- Cost-saving
- The best storage option
- · Light-weight so suitable for air freight