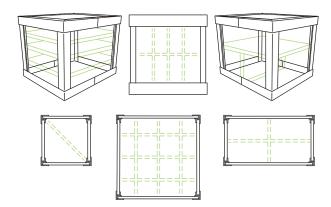

### **STANDARD SIZES**

Width: 600 - 1200 mm Length: 600 - 1200 mm Height: 600 - 1500 mm

For other sizes please contact us.

Side walls and different corner locks can be used in combination with Eltete PallRuns® and top deck or with a multitude of other pallet- and cover solutions.