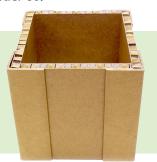

### The ideal transport box

- Capacity to take several tonnes
- Light-weight
- 100% recyclable
- Best storage option

A carton box complies with your green policies and you will benefit from a better company image.

# The Box is a combination of honeycomb board, Packaging profile and PallRuns®. Developed to transport your light or heavy products safely.

#### THE IDEAL TRANSPORT BOX

- Easy to assemble and disassemble
- Easy to reload and unload
- Easy to recycle
- Replaces plywood or other similar boxes
- Cost-saving
- The best storage option
- · Light-weight so suitable for air freight